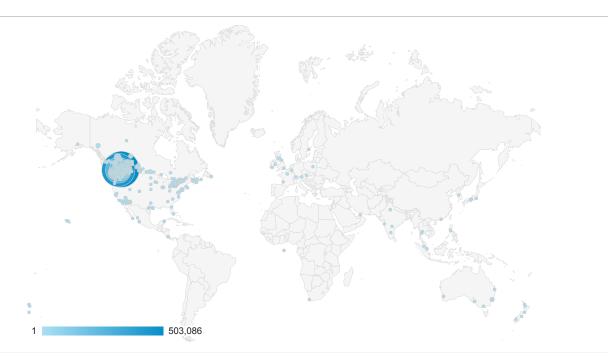

## Jul 1, 2009 - Jul 31, 2016

Map Overlay Summary

| •    |                 |                                                           |                                                     |                                             |                                                     |                                             |                                                  |                                               |                               |                                                |
|------|-----------------|-----------------------------------------------------------|-----------------------------------------------------|---------------------------------------------|-----------------------------------------------------|---------------------------------------------|--------------------------------------------------|-----------------------------------------------|-------------------------------|------------------------------------------------|
|      |                 | Acquisition                                               |                                                     |                                             | Behavior                                            |                                             |                                                  | Conversions                                   |                               |                                                |
| City |                 | Sessions                                                  | % New<br>Sessions                                   | New Users                                   | Bounce Rate                                         | Pages /<br>Session                          | Avg. Session<br>Duration                         | Goal<br>Conversion<br>Rate                    | Goal<br>Completions           | Goal Value                                     |
|      |                 | <b>2,953,380</b><br>% of Total:<br>100.00%<br>(2,953,380) | <b>27.88%</b><br>Avg for View:<br>27.86%<br>(0.04%) | 823,284<br>% of Total:<br>100.04% (822,951) | <b>48.89%</b><br>Avg for View:<br>48.89%<br>(0.00%) | 2.55<br>Avg for<br>View:<br>2.55<br>(0.00%) | 00:02:14<br>Avg for View:<br>00:02:14<br>(0.00%) | 0.00%<br>Avg for<br>View:<br>0.00%<br>(0.00%) | 0<br>% of Total:<br>0.00% (0) | <b>\$0.00</b><br>% of Total:<br>0.00% (\$0.00) |
| 1.   | Kamloops        | 781,239 (26.45%)                                          | 15.70%                                              | 122,651 (14.90%)                            | 40.51%                                              | 2.93                                        | 00:02:40                                         | 0.00%                                         | 0 (0.00%)                     | \$0.00 (0.00%)                                 |
| 2.   | Revelstoke      | 686,511 (23.24%)                                          | 16.49%                                              | 113,229 (13.75%)                            | 44.35%                                              | 2.58                                        | 00:02:32                                         | 0.00%                                         | 0 (0.00%)                     | \$0.00 (0.00%)                                 |
| 3.   | Salmon Arm      | 218,227 (7.39%)                                           | 19.27%                                              | 42,048 (5.11%)                              | 44.32%                                              | 2.62                                        | 00:02:29                                         | 0.00%                                         | 0 (0.00%)                     | \$0.00 (0.00%)                                 |
| 4.   | Vancouver       | 163,775 (5.55%)                                           | 35.77%                                              | 58,581 (7.12%)                              | 59.59%                                              | 2.10                                        | 00:01:35                                         | 0.00%                                         | 0 (0.00%)                     | \$0.00 (0.00%)                                 |
| 5.   | Kelowna         | 149,181 (5.05%)                                           | 24.51%                                              | 36,565 (4.44%)                              | 42.33%                                              | 2.89                                        | 00:02:22                                         | 0.00%                                         | 0 (0.00%)                     | \$0.00 (0.00%)                                 |
| 6.   | Calgary         | 99,147 (3.36%)                                            | 43.34%                                              | 42,970 (5.22%)                              | 60.62%                                              | 2.15                                        | 00:01:34                                         | 0.00%                                         | 0 (0.00%)                     | \$0.00 (0.00%)                                 |
| 7.   | Edmonton        | 43,527 (1.47%)                                            | 40.74%                                              | 17,733 (2.15%)                              | 61.11%                                              | 2.02                                        | 00:01:30                                         | 0.00%                                         | 0 (0.00%)                     | \$0.00 (0.00%)                                 |
| 8.   | Vernon          | <b>39,105</b> (1.32%)                                     | 32.61%                                              | 12,753 (1.55%)                              | 47.23%                                              | 2.55                                        | 00:01:52                                         | 0.00%                                         | 0 (0.00%)                     | \$0.00 (0.00%)                                 |
| 9.   | Toronto         | 35,605 (1.21%)                                            | 43.14%                                              | 15,360 (1.87%)                              | 55.94%                                              | 2.18                                        | 00:01:57                                         | 0.00%                                         | 0 (0.00%)                     | \$0.00 (0.00%)                                 |
| 10.  | Nelson          | 29,679 (1.00%)                                            | 30.96%                                              | 9,189 (1.12%)                               | 52.06%                                              | 2.38                                        | 00:02:03                                         | 0.00%                                         | 0 (0.00%)                     | \$0.00 (0.00%)                                 |
| 11.  | Victoria        | 23,132 (0.78%)                                            | 44.10%                                              | 10,201 (1.24%)                              | 56.35%                                              | 2.72                                        | 00:02:02                                         | 0.00%                                         | 0 (0.00%)                     | \$0.00 (0.00%)                                 |
| 12.  | Surrey          | 21,645 (0.73%)                                            | 40.43%                                              | 8,750 (1.06%)                               | 58.86%                                              | 2.16                                        | 00:01:41                                         | 0.00%                                         | 0 (0.00%)                     | \$0.00 (0.00%)                                 |
| 13.  | Burnaby         | <b>18,059</b> (0.61%)                                     | 32.58%                                              | 5,883 (0.71%)                               | 44.27%                                              | 2.89                                        | 00:02:23                                         | 0.00%                                         | 0 (0.00%)                     | \$0.00 (0.00%)                                 |
| 14.  | Fort Saint John | <b>16,941</b> (0.57%)                                     | 21.45%                                              | 3,634 (0.44%)                               | 47.02%                                              | 2.46                                        | 00:02:04                                         | 0.00%                                         | 0 (0.00%)                     | \$0.00 (0.00%)                                 |
| 15.  | Penticton       | 15,686 (0.53%)                                            | 29.48%                                              | 4,624 (0.56%)                               | 47.66%                                              | 2.57                                        | 00:02:01                                         | 0.00%                                         | 0 (0.00%)                     | \$0.00 (0.00%)                                 |
| 16.  | (not set)       | 15,275 (0.52%)                                            | 50.10%                                              | 7,653 (0.93%)                               | 63.80%                                              | 2.11                                        | 00:01:40                                         | 0.00%                                         | 0 (0.00%)                     | \$0.00 (0.00%)                                 |
| 17.  | Ottawa          | <b>14,992</b> (0.51%)                                     | 47.79%                                              | 7,164 (0.87%)                               | 55.10%                                              | 2.53                                        | 00:02:10                                         | 0.00%                                         | 0 (0.00%)                     | \$0.00 (0.00%)                                 |
| 18.  | Golden          | 14,101 (0.48%)                                            | 25.20%                                              | 3,553 (0.43%)                               | 49.22%                                              | 2.37                                        | 00:02:01                                         | 0.00%                                         | 0 (0.00%)                     | \$0.00 (0.00%)                                 |