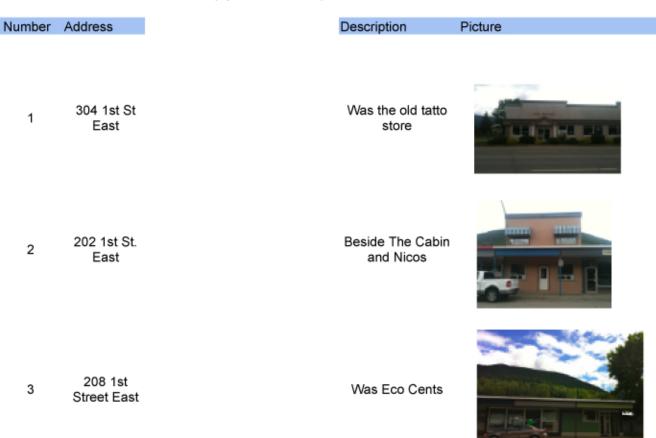

Empty Commercial Space in Revelstoke to Be Filled



4 104 Orton

Beside Spice O Life, Remax is managing the sale and rental



5 218 Orton

Managed and Listed by Don Tuton



6 2nd & Orton

Was wendy's plumbing.



Managed by Merv Krywa, Listed by Don Tuton, beside Benoit's Wine Bar



8 Victoria

7

Listed by Remax, was the old movie rental store



9 103 First St.

201 10 Mackenzie Ave.

?

11

109 12 Connaught Ave. Empty Space availiable upstairs shared with BDO

Evolve Living and Giving, this business is for sale so I have it on this list as it will be potentially be empty soon and should be included in the advertising campaign.



Was radio shack and Stoke Music, listed with Remax









13 200 1st St. East

Was little Ceasers



14 202 First St

Was Belle Bambini



209 1st st west or 200 Campbell Avenue, Suite ?

15

Office Space